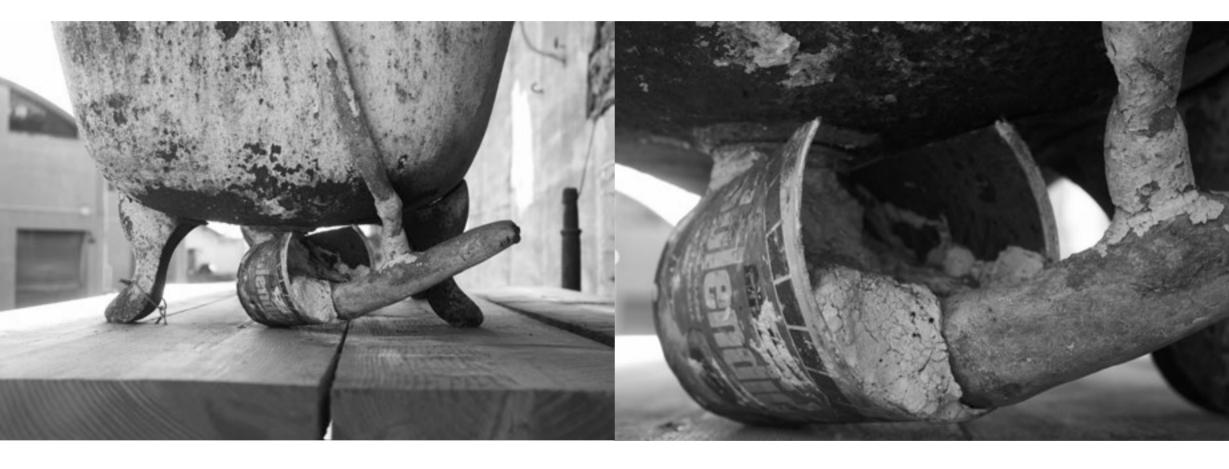

I imagine such a used bathtub is available from junk shops or second hand appliance stores. Something like this:

or

I do not need the handles for the water or faucet.

The bathtub needs to be secured to the scaffolding in some not-so-visible way.