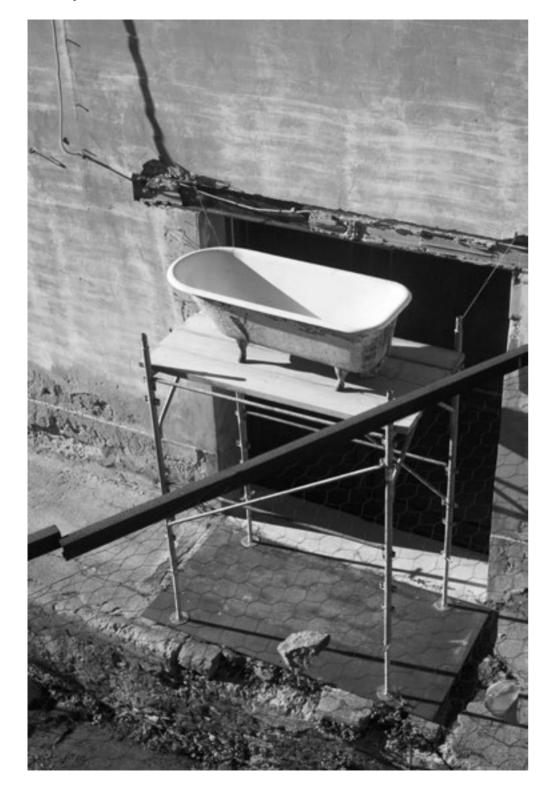

## Dear Federico,

May this note find you well.

I have decided that I would like to make a simple scaffolding standard size and height which I think is 3 meters to the first platform. This platform would have sturdy wooden planks and on it I would place an old fashion cast-iron bathtub with legs.

I imagine such a used bathtub is available from junk shops or second hand appliance stores. Something like this:

or

I do not need the handles for the water or faucet.

The bathtub needs to be secured to the scaffolding in some not-so-visible way.

I would further imagine that it might remind people of Luis Bunel or a more elevated form of Marcel Duchamp.

Thank you. Best,

Jimmie