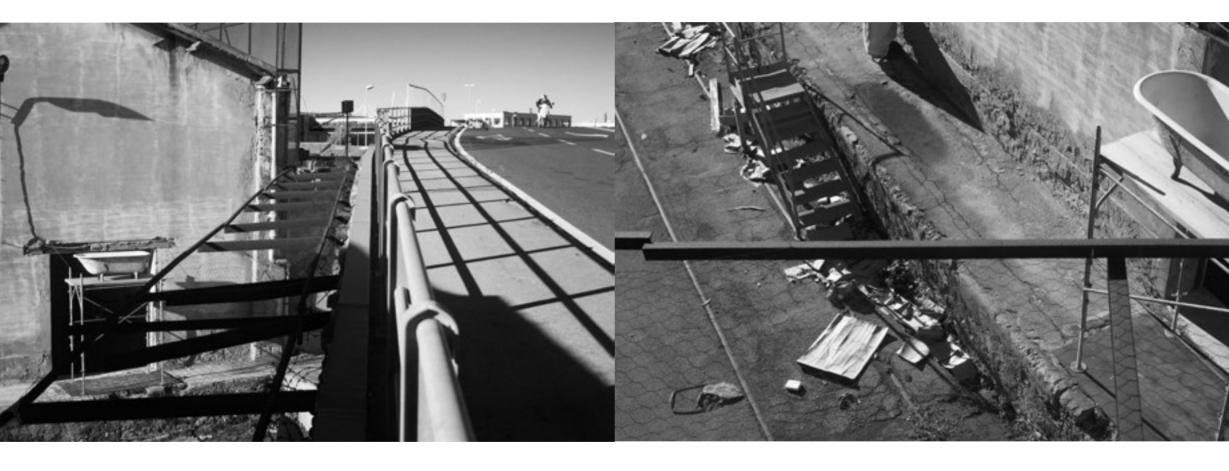

## Dear Federico,

May this note find you well.

I have decided that I would like to make a simple scaffolding standard size and height which I think is 3 meters to the first platform. This platform would have sturdy wooden planks and on it I would place an old fashion cast-iron bathtub with legs.

I imagine such a used bathtub is available from junk shops or second hand appliance stores. Something like this:

or

I do not need the handles for the water or faucet.

The bathtub needs to be secured to the scaffolding in some not-so-visible way.

I would further imagine that it might remind people of Luis Bunel or a more elevated form of Marcel Duchamp.

Thank you. Best,

Jimmie