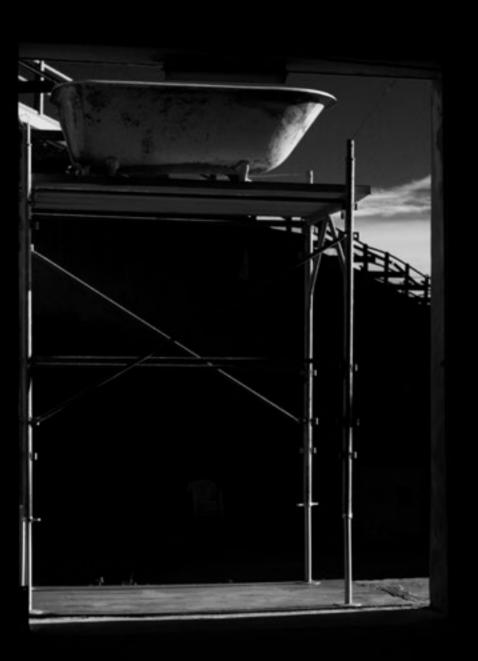

## Dear Federico,

May this note find you well.

I have decided that I would like to make a simple scaffolding standard size and height which I think is 3 meters to the first platform. This platform would have sturdy wooden planks and on it I would place an old fashion cast-iron bathtub with legs.

I would further imagine that it might remind people of Luis Bunel or a more elevated form of Marcel Duchamp.

Thank you. Best,

Jimmie