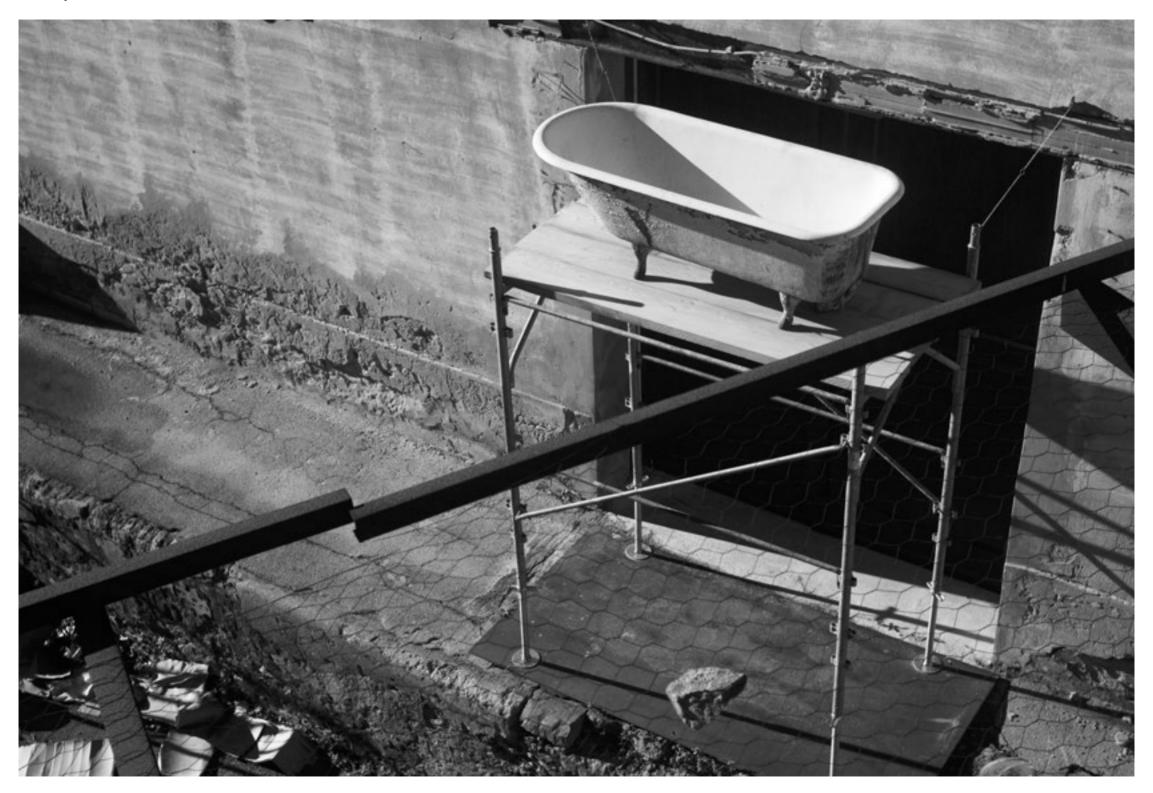

## Dear Federico,

May this note find you well.

I have decided that I would like to make a simple scaffolding standard size and height which I think is 3 meters to the first platform. This platform would have sturdy wooden planks and on it I would place an old fashion cast-iron bathtub with legs.

I imagine such a used bathtub is available from junk shops or second hand appliance stores. Something like this:

or

I do not need the handles for the water or faucet.

The bathtub needs to be secured to the scaffolding in some not-so-visible way.

I would further imagine that it might remind people of Luis Bunel or a more elevated form of Marcel Duchamp.

Thank you. Best,

Jimmie