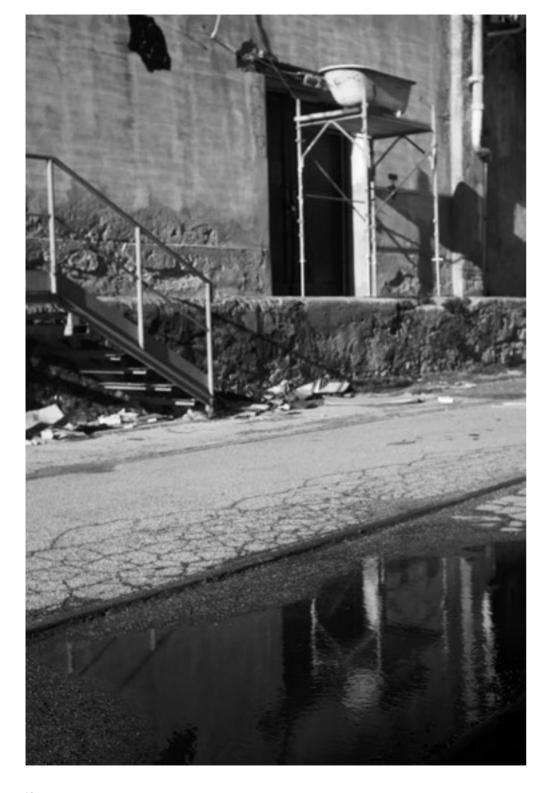

## Dear Federico,

May this note find you well.

I have decided that I would like to make a simple scaffolding standard size and height which I think is 3 meters to the first platform. This platform would have sturdy wooden planks and on it I would place an old fashion cast-iron bathtub with legs.

I imagine such a used bathtub is available from junk shops or second hand appliance stores. Something like this:

or

I do not need the handles for the water or faucet.

The bathtub needs to be secured to the scaffolding in some not-so-visible way.

I would further imagine that it might remind people of Luis Bunel or a more elevated form of Marcel Duchamp.

Thank you. Best,

Jimmie