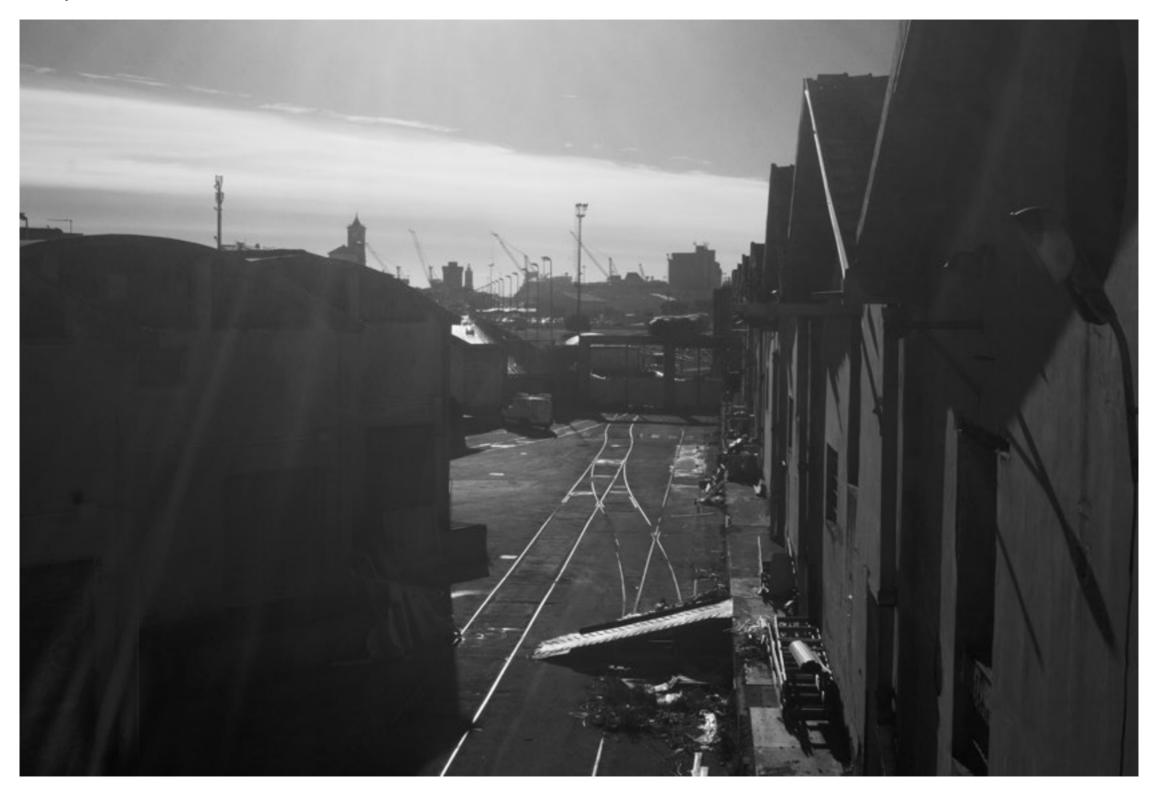

## Dear Federico,

May this note find you well.

I have decided that I would like to make a simple scaffolding standard size and height which I think is 3 meters to the first platform. This platform would have sturdy wooden planks and on it I would place an old fashion cast-iron bathtub with legs.

## PRACTICALLY PINNACLE JIMMIE DURHAM

CARICO MASSIMO ex Magazzini Generali Livorno (Italy)

14 novembre 2015 / November 14, 2015

Un progetto espositivo ed editoriale a cura di / Exhibition and Publishing project by