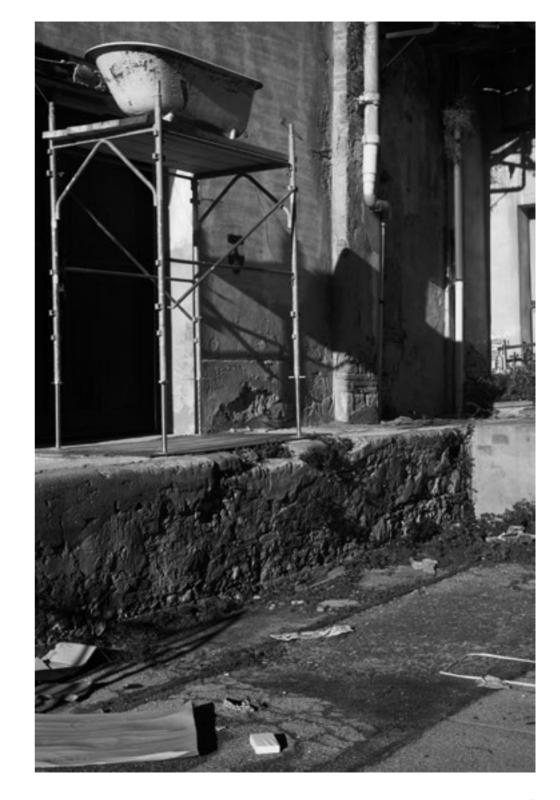

## Dear Federico,

May this note find you well.

I have decided that I would like to make a simple scaffolding standard size and height which I think is 3 meters to the first platform. This platform would have sturdy wooden planks and on it I would place an old fashion cast-iron bathtub with legs.

I imagine such a used bathtub is available from junk shops or second hand appliance stores. Something like this:

or

I do not need the handles for the water or faucet.

The bathtub needs to be secured to the scaffolding in some not-so-visible way.

I would further imagine that it might remind people of Luis Bunel or a more elevated form of Marcel Duchamp.

Thank you. Best,

Jimmie