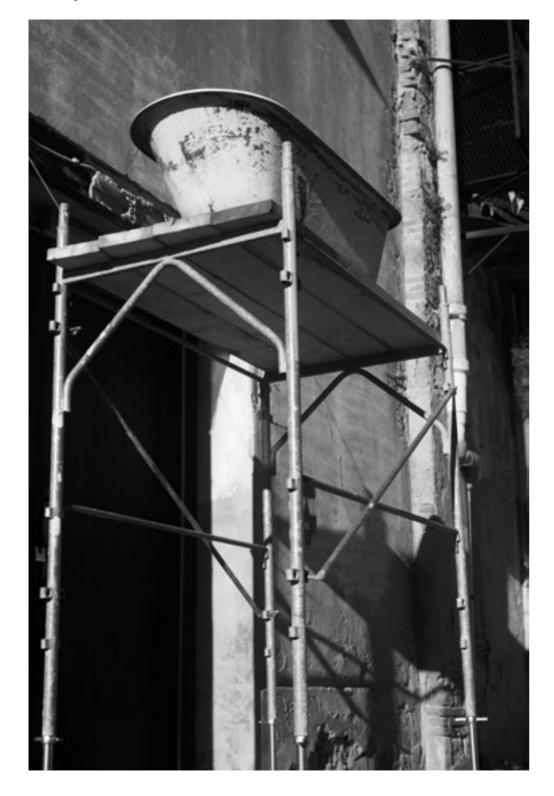

## Dear Federico,

May this note find you well.

I have decided that I would like to make a simple scaffolding standard size and height which I think is 3 meters to the first platform. This platform would have sturdy wooden planks and on it I would place an old fashion cast-iron bathtub with legs.

I imagine such a used bathtub is available from junk shops or second hand appliance stores. Something like this:

or

I do not need the handles for the water or faucet.

The bathtub needs to be secured to the scaffolding in some not-so-visible way.

I would further imagine that it might remind people of Luis Bunel or a more elevated form of Marcel Duchamp.

Thank you. Best,

Jimmie