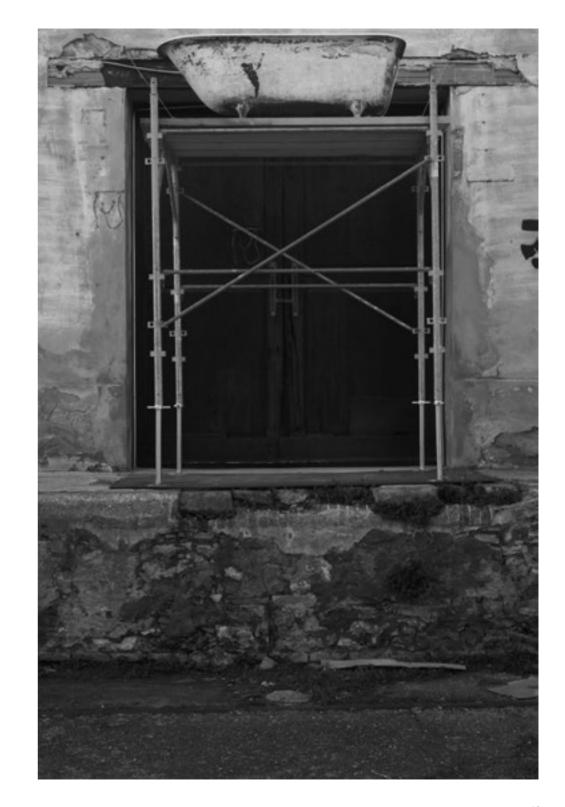

## Dear Federico,

May this note find you well.

I have decided that I would like to make a simple scaffolding standard size and height which I think is 3 meters to the first platform. This platform would have sturdy wooden planks and on it I would place an old fashion cast-iron bathtub with legs.

I imagine such a used bathtub is available from junk shops or second hand appliance stores. Something like this:

or

I do not need the handles for the water or faucet.

The bathtub needs to be secured to the scaffolding in some not-so-visible way.

I would further imagine that it might remind people of Luis Bunel or a more elevated form of Marcel Duchamp.

Thank you. Best,

Jimmie