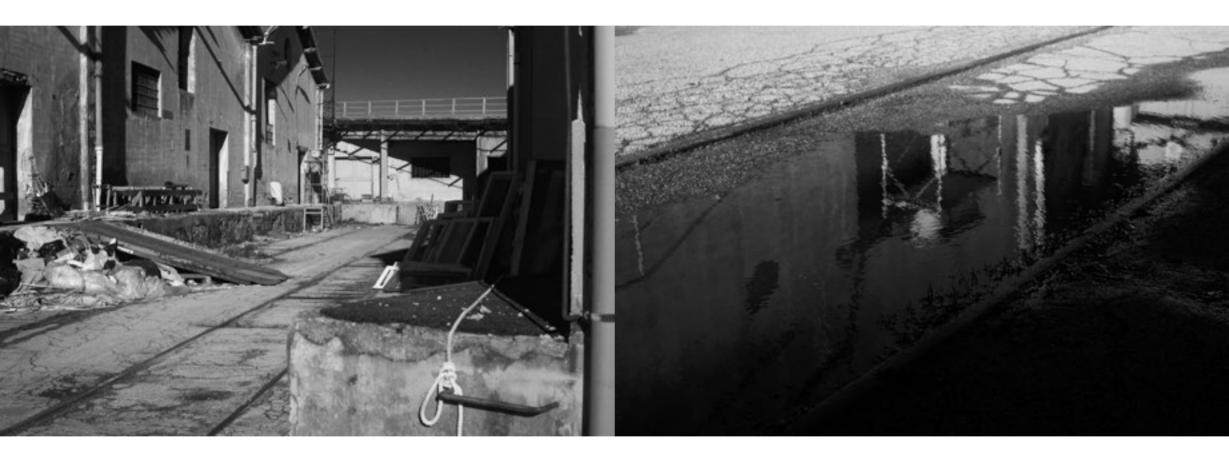

## Dear Federico,

May this note find you well.

I have decided that I would like to make a simple scaffolding standard size and height which I think is 3 meters to the first platform. This platform would have sturdy wooden planks and on it I would place an old fashion cast-iron bathtub with legs.

I imagine such a used bathtub is available from junk shops or second hand appliance stores. Something like this:

or

I do not need the handles for the water or faucet.

The bathtub needs to be secured to the scaffolding in some not-so-visible way.